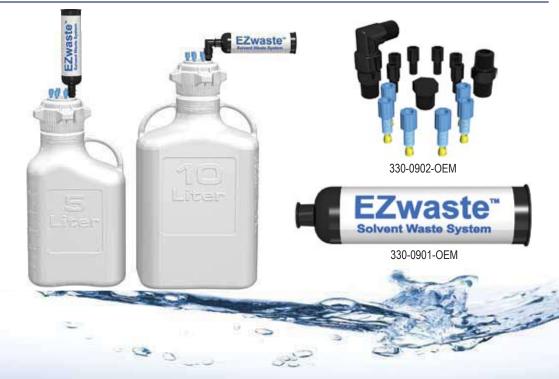

## EZwaste<sup>™</sup> Solvent Waste System

foxxlifesciences.com

Foxx Life Sciences' EZwaste<sup>™</sup> Solvent Waste System is designed to be an affordable solution for liquid waste disposal. Each system is manufactured to safely collect waste from one or more HPLC systems while the carbon exhaust filters improve air quality by capturing potentially harmful vapors emitted from sem solvents. Each system includes a 4L, 5L, 10L, or 20L HDPE carboy, two 83B VersaCap® (one open top for waste collection and one closed top for safe transport), 6 ports for Solvent V 3.2mm (1/8") OD waste tubes, 1 port for a carbon exhaust filter, 1 carbon exhaust filter, and plugs for unused ports. **Solvent Waste Systen** The **EZ**waste<sup>™</sup> System attaches to the EZgrip<sup>™</sup> Carboy allowing for safe transport to solvent collection room. Carbon exhaust filter\* traps solvent vapors Tube fittings secure waste tubes to carboy providing the closed system necessary to prevent spills 90° adapter included for maximum storage flexibility VersaCap® technology eliminates need to remove tubing from open cap to install closed cap Plugs included for unused ports Replaceable sulfur cured EPDM gasket for high chemical compatibility against aggressive organic solvents Closed 83B VersaCap® included for safe transport 8 High Density Polyethylene EZgrip™ ISO 9001 carboy features advanced ergonomic design and superior ISO 13485 chemical compatibility

## EZwaste<sup>™</sup> Solvent Waste System

foxxlifesciences.com

| Item Number  | Description                                     | Carboy Size                                                                                                                                                                                                                   | Closure Size | Waste Ports                                                     | Sensor Ports                                                    |
|--------------|-------------------------------------------------|-------------------------------------------------------------------------------------------------------------------------------------------------------------------------------------------------------------------------------|--------------|-----------------------------------------------------------------|-----------------------------------------------------------------|
| 332-9412-OEM | HPLC Bundle with<br>4L HDPE HD Bottle           | 4L                                                                                                                                                                                                                            | 83B          | 4 Ports for 3.2mm<br>(1⁄8") OD Tubing                           | 2 Ports for 3.2mm<br>( <sup>1</sup> ⁄ <sub>8</sub> ") OD Tubing |
| 332-2412-OEM | HPLC Bundle with<br>5L HDPE Carboy (no spigot)  | 5L                                                                                                                                                                                                                            | 83B          | 4 Ports for 3.2mm<br>(1/8") OD Tubing                           | 2 Ports for 3.2mm<br>(1⁄8") OD Tubing                           |
| 332-3412-OEM | HPLC Bundle with<br>10L HDPE Carboy (no spigot) | 10L                                                                                                                                                                                                                           | 83B          | 4 Ports for 3.2mm<br>(⅓") OD Tubing                             | 2 Ports for 3.2mm<br>(1⁄8") OD Tubing                           |
| 332-4412-OEM | HPLC Bundle with<br>20L HDPE Carboy (no spigot) | 20L                                                                                                                                                                                                                           | 83B          | 4 Ports for 3.2mm<br>( <sup>1</sup> / <sub>8</sub> ") OD Tubing | 2 Ports for 3.2mm<br>(1⁄8") OD Tubing                           |
| 330-0901-OEM | Replacement Exhaust Filter                      | -                                                                                                                                                                                                                             | -            | -                                                               | -                                                               |
| 330-0902-OEM | Replacement Fittings                            | <ul> <li>(6) ¼-28 Nuts and Ferrule for 3.22mm (¼s") OD Tubing</li> <li>(6) ¼-28 Plugs for Unused Ports</li> <li>(1) ¼-18 MNPT Plug for Carbon Exhaust Port</li> <li>(1) Straight Adapter for Carbon Exhaust Filter</li> </ul> |              |                                                                 |                                                                 |